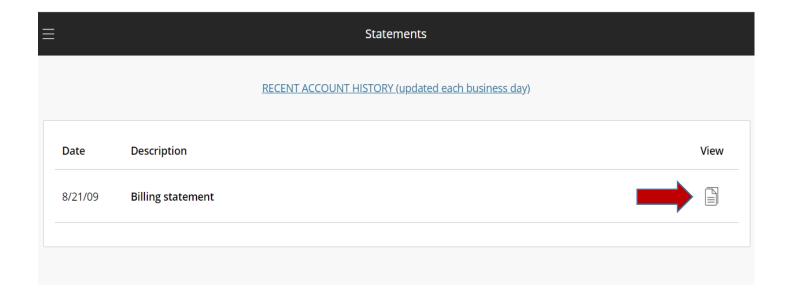

## **E-Bill**

- All billing statements are electronic. When the E-Bill is available to view, notifications are sent to students' BU e-mail address and to <u>any Authorized Payers that students have created.</u>
- **Students:** log into **my.butler.edu** and navigate to the *Student Center*. Under the FINANCE heading, click on *View Bills* and the link will go to Butler's E-Bill & E-Pay System. (Screen shots are below.)
- **Authorized Payers:** Go to <a href="https://commerce.cashnet.com/butler">https://commerce.cashnet.com/butler</a> and log in with User Name and Password. (Students must create an account for you.)