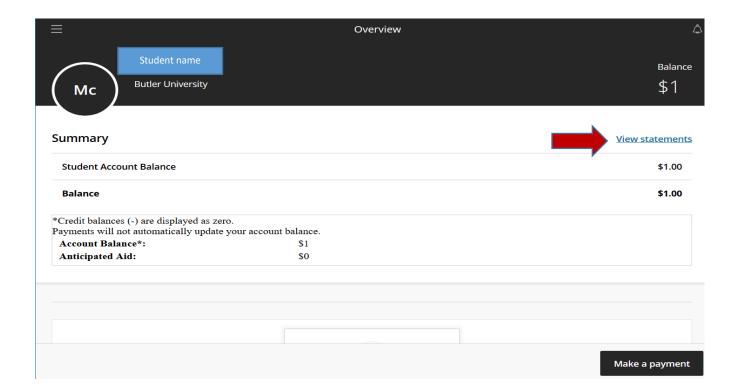

## **E-Bill**

- All billing statements are electronic. When the E-Bill is available to view, notifications are sent to students' BU e-mail address and to <u>any Authorized Payers that students have created.</u>
- **Students:** log into **my.butler.edu** and navigate to the *Student Center*. Under the FINANCE heading, click on *View Bills* and the link will go to Butler's E-Bill & E-Pay System. (Screen shots are below.)
- **Authorized Payers:** Go to <a href="https://commerce.cashnet.com/butler">https://commerce.cashnet.com/butler</a> and log in with User Name and Password. (Students must create an account for you.)